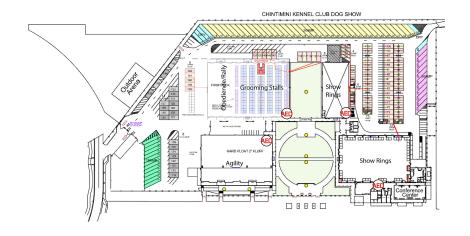

ion form early for best chance of
  desired area. Overflow to RV gravel lot (see "Outdoor Arena" on Facility Map).
- 5. Tow vehicles and grooming setups must fit within your assigned space.
- 6. Power spaces are for a minimum of 3 nights.
- 7. Water is available only in perimeter 50 amp RV spaces.
- 8. There is a \$35.00 service fee for any returned check.

## CHINTIMINI KENNEL CLUB, INC.

For online reservation & payment with credit card payment:

https://form.iotform.com/ChintiminiKC/rv-space-reservations

CONFORMATION • OBEDIENCE • AGILITY

Spaces near agility are non-electrical; except for some very low amperage at 10 amp

### RV RESERVATIONS MUST BE MADE BY MARCH 19, 2025

Reserve early, electrical spaces go quickly

CONFIRMATION FROM JOTFORM WILL BE SENT BY EMAIL, CHECK SPAM FILTER



## AEDs are located in the Willamette, Cascade, Santiam, and Calapooia Buildings

## WILLAMETTE EVENTS CENTER

SE Day Parking Gravel Lot - Day parking and RV day parking

**Expo Hall** - Conformation Rings, Catalogs, Superintendent, Club Education Booth, Vendors

**Room 1** - CERF Testing - Saturday & Sunday

**Lobby** - Win Photos, ICSB, Specialty Breed Club Raffles

## SANTIAM BUILDING

Conformation Rings Specialty Breed Club Raffles

## CASCADE LIVESTOCK PAVILION

South End Packed Surface - Obedience & Rally

North End Asphalt and Middle Section Asphalt - Reserved Grooming Stalls
Outside, West of CASCADE PAVILION in Covered Stalls - Free Grooming
Stalls

## CALAPOOIA ARENA

Agility

## HEALTH CLINICS

## <u>SATURDAY AND SUNDAY CERF EYE CLINICS</u> WILLAMETTE EVENTS CENTER CONFERENCE R