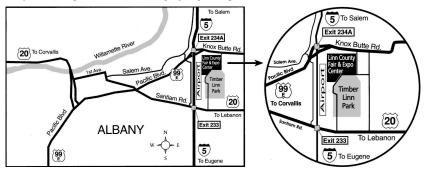

Linn County Fairgrounds & Expo Center
3700 Knox Butte Rd • Albany OR 97322

## Routes To The Show

Take Knox Butte exit from I-5 at Albany, Oregon. Go east on Knox Butte Rd past airport. Linn County Fair & Expo Center is on the right just past airport.